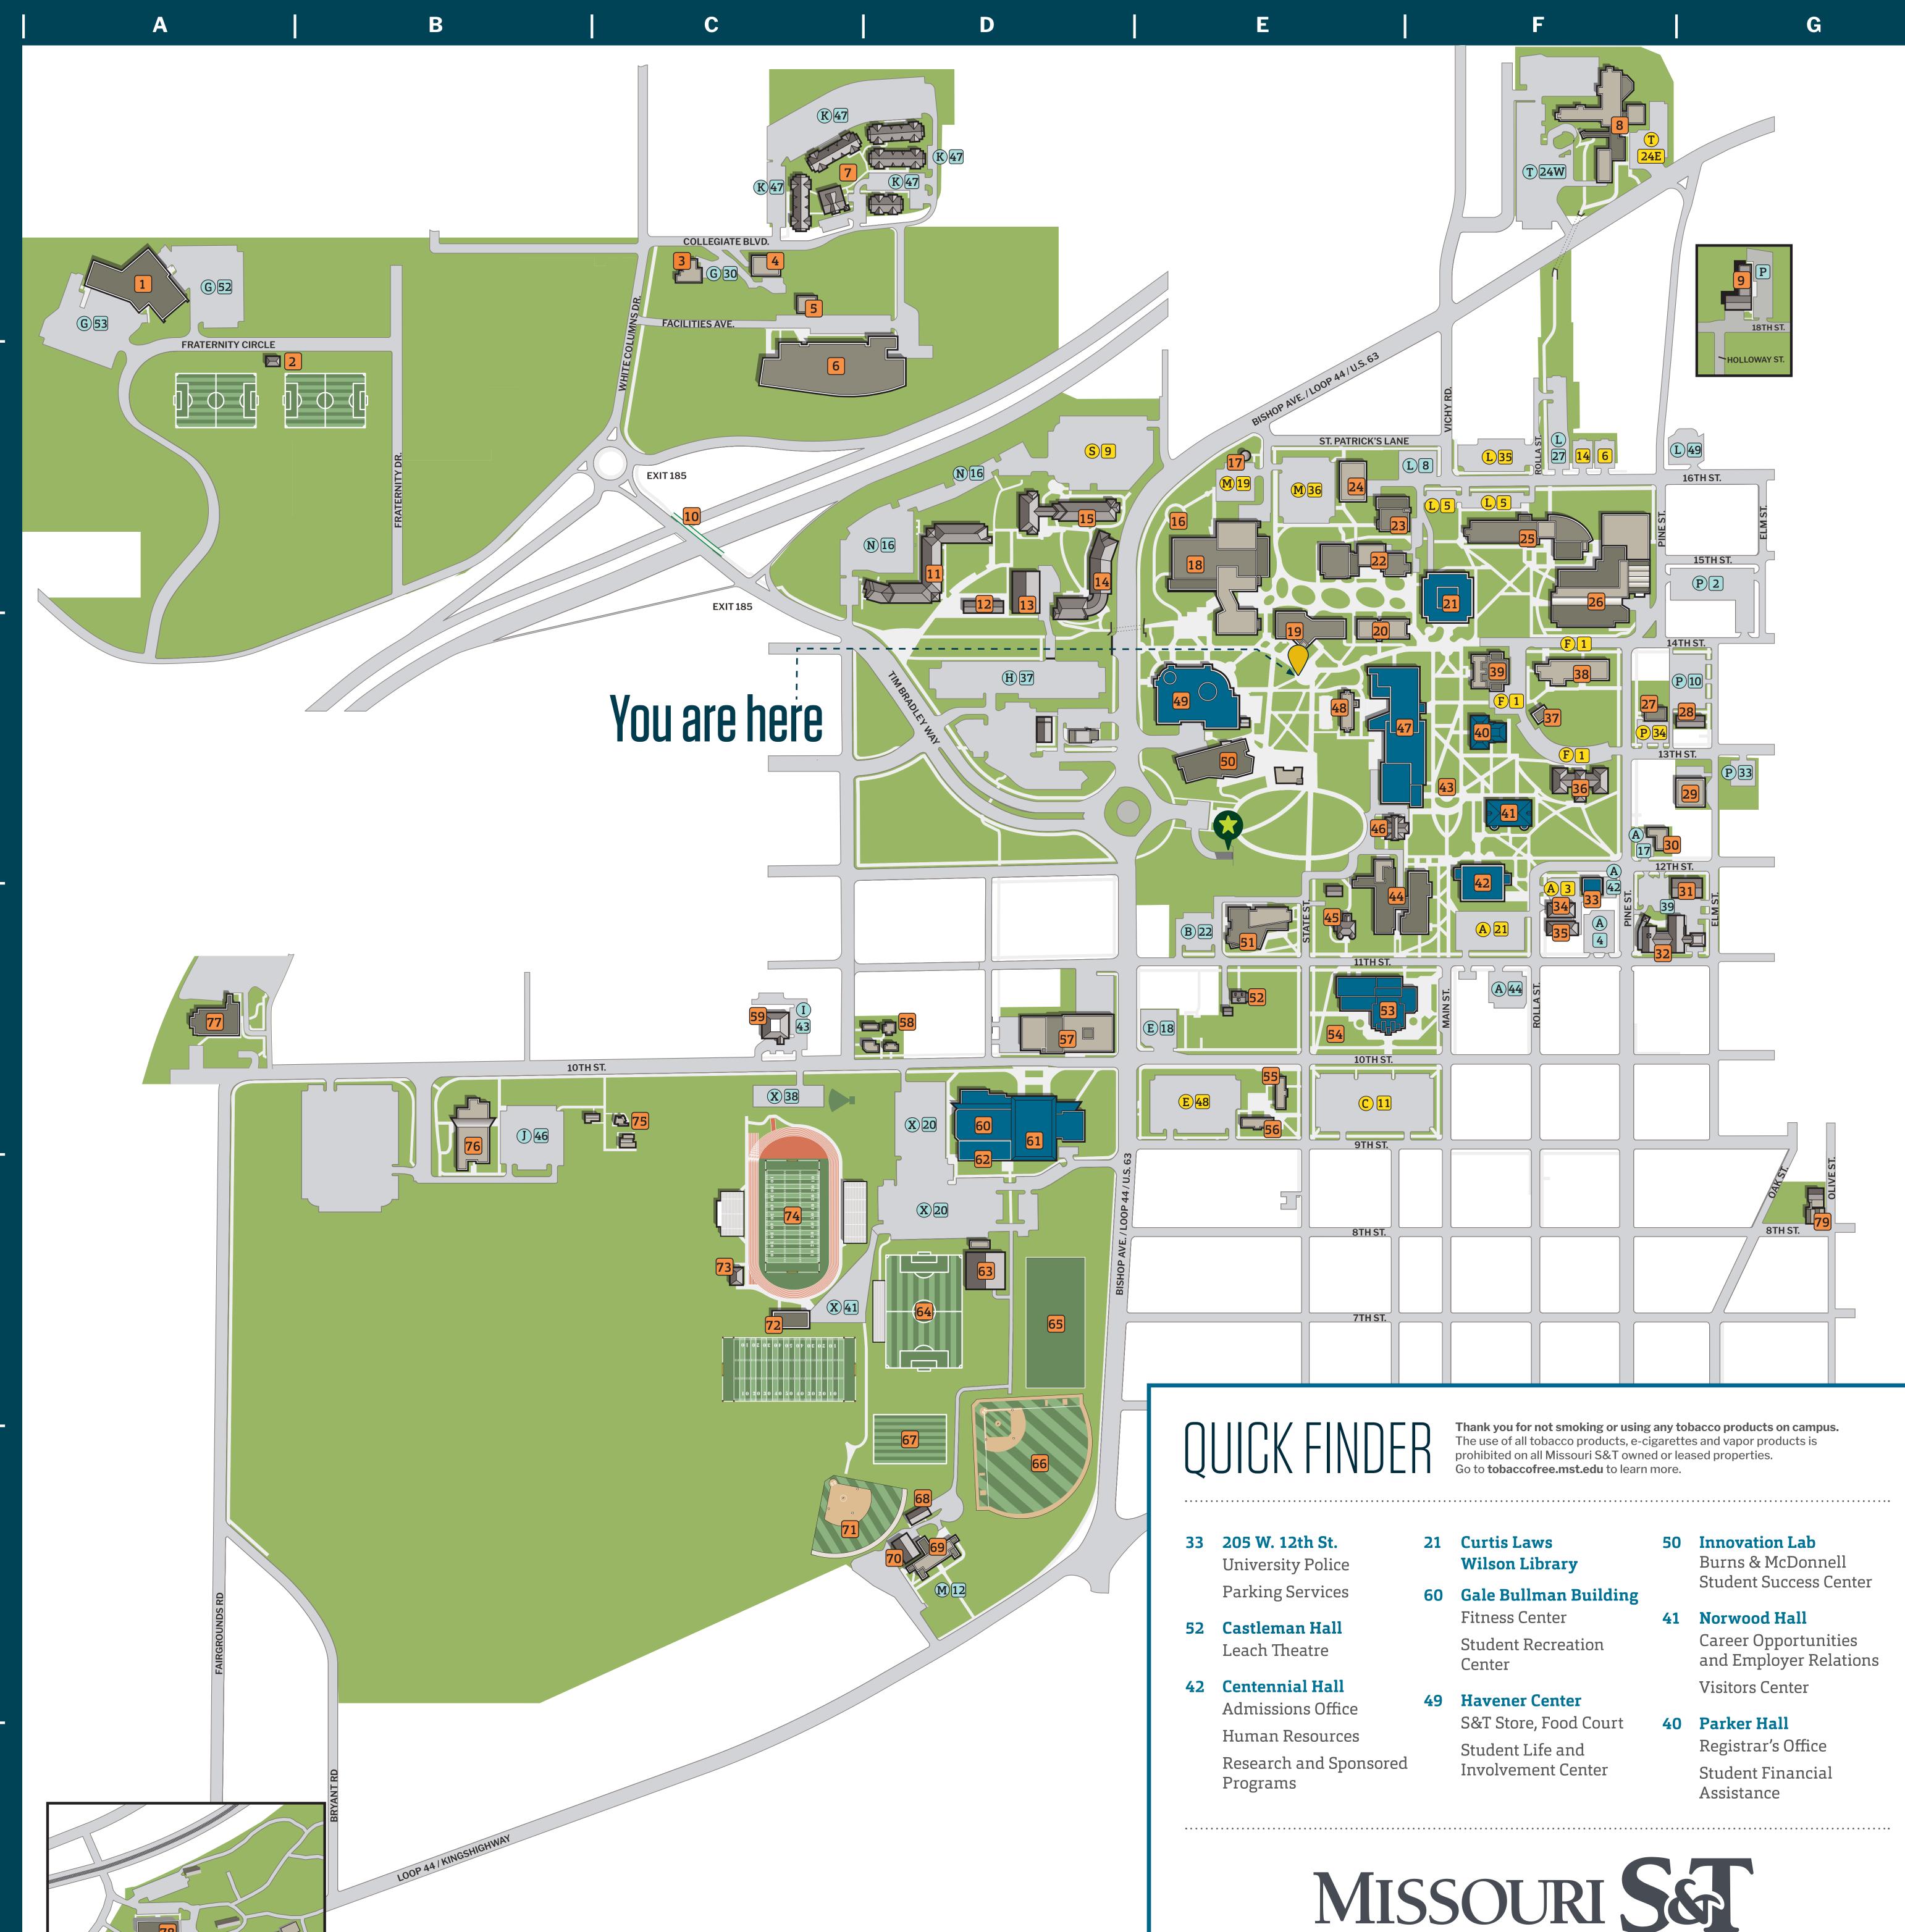

### **CLASSROOMS/LABS CAMPUS/STUDENT SUPPORT** 51 Bertelsmeyer Hall (4E) **30** 1200 N. Pine St. (3F) 13 710 W. Tim Bradley Way (2D) 26 Butler-Carlton Civil Engineering Hall (2F) 12 800 W. Tim Bradley Way (2D) 22 Computer Science Building (2E) 55 Altman Hall (4E)

- 25 Emerson Electric Company 53 Castleman Hall (4E) Hall (2F) 73 Concessions and Restrooms (5C) 19 Engineering Management 42 Centennial Hall (4F) 62 Fitness Center (Located at the Gale Building (3E) 29 Child Development Center (3G) Bullman Building) (5D) **39** Fulton Hall (3F) 72 Football Field House (5C) 31 Custodial and Landscape 48 Harris Hall (3E) Services Building (4G) 61 Gale Bullman Building (4D) 20 Humanities and Social 35 Department of Residential Life 2 Intramurals Restrooms (2A) Sciences Building (3E) (Located at the Rolla Suites Building 2) (4F) 63 Miner Dome Indoor Practice 36 Interdisciplinary Engineering 56 Farrar Hall (4E) Facility (5D) Building (3F) 1 General Services Building (1A) 65 Recreational Sports Fields (5D) 18 McNutt Hall (2E) 49 Havener Center (3E) 64 Soccer Field (5D) **38** Physics Building (3F) 32 Hasselmann Alumni House 71 Softball Field (6C) 27 Pine Building (3F) (Miner Alumni Association) (4F) 60 Student Recreation Center (Located at the Gale Bullman Building) (4D) 69 Rock Mechanics and 50 Innovation Lab (3E) Explosives Research Center (6D 57 Kummer Student 46 Rolla Building (3E) Design Center (4D) **UNIVERSITY POLICE** 44 Schrenk Hall (4E) 41 Norwood Hall (3F)
- 47 Toomey Hall (3E)

### **RESEARCH/SUPPORT FACILITIES**

- **79** 209 E. 8th St. (Printing and Mail Services, North Warehouse, and South Warehouse) (5G) 70 Building D (GD)
- Compressible Flow Laboratory (1C)
- 21 Curtis Laws Wilson Library (2F)
- 5 Dangerous Materials Storage Facility (1C) **28** 1303 N. Elm (Townhouses) (3G) 68 Energetics Explosives 7 Miner Village Buildings 1-5 (1C) Research Facility (6D) 14 Residential Commons 1 (2D) 24 Engineering Research Laboratory (2E) **15** Residential Commons 2 (2D) 78 Kennedy Experimental Mine **34** Rolla Suites Building 1 (4F) (Located off Bridge School Road) (7A) 35 Rolla Suites Building 2 (4F) 6 Missouri Protoplex (2C) 8 Thomas Jefferson 37 MSTR (3F) Residence Hall (1F) 69 Rock Mechanics and Explosives 11 University Commons (2D) Research Center (6D)
- 23 Straumanis-James Hall (2E)
- 76 Technology Development Center (4B)
- **Temporary Research Facility** (1C)

PARKING

- 17 Observatory (2E)
- 40 Parker Hall (3F)
- 77 Phelps Health Annex (4A)
- 27 Pine Building (3F)
- 52 Student Diversity Initiatives Center (4E)
- 59 Student Health Complex (4C)

# **STUDENT HOUSING**

# **ATHLETIC/RECREATION**

- 74 Allgood-Bailey Stadium (5C)
- 67 Athletic Field (6D)
- 9 Auxiliary Services (Located off 18th Street) (1G)
- 66 Baseball Field (GD)

33 205 W. 12th St. (4F)

## **CAMPUS LANDMARKS**

- 45 Chancellor's Residence (4E)
- 75 EcoVillage (4C)
- 43 Jack Carney Puck and Plaza (3F)
- 54 Millennium Arch (4E)
- 10 Pedestrian Bridge (2C)
- 58 Solar Village I (4D)
- 16 Stonehenge (2E)